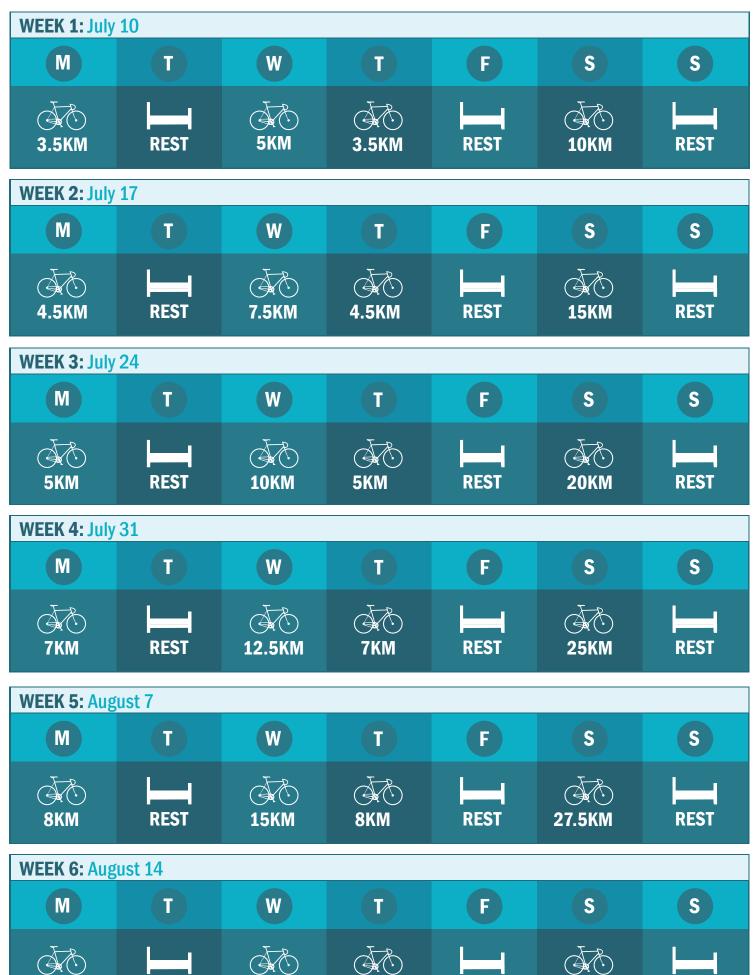

## 12 WEEK 50KM CYCLING TRAINING PLAN

| 9KM         | REST        | 15KM   | 9KM   | REST | 30KM           | REST                 |
|-------------|-------------|--------|-------|------|----------------|----------------------|
| NEEK 7: Aug | ust 21      |        |       |      |                |                      |
| M           | Ι           | W      |       | F    | S              | S                    |
|             |             |        | (Jel) |      |                |                      |
| 10KM        | REST        | 17.5KM | 10KM  | REST | 35KM           | REST                 |
| VEEK 8: Aug | ust 28      |        |       |      |                |                      |
| M           |             | W      |       | F    | S              | S                    |
|             | <b>H</b>    | J.     | J.O   | H    |                |                      |
| 10KM        | REST        | 20KM   | 10KM  | REST | 37.5KM         | REST                 |
| VEEK 9: Sep | tember 4    |        |       |      |                |                      |
| M           | T           | W      | T     | F    | S              | S                    |
|             | <b>Feed</b> |        |       | H    |                |                      |
| 10KM        | REST        | 22.5KM | 10KM  | REST | 42.5KM         | REST                 |
| WEEK 10: Se | ptember 11  |        |       |      |                |                      |
| M           | T           | W      | T     | F    | S              | S                    |
|             |             | J.     | J.C.  |      | (J.C)          |                      |
| 10KM        | REST        | 25KM   | 10KM  | REST | 35KM           | REST                 |
| VEEK 11: Se | ptember 18  |        |       |      |                |                      |
| M           | Τ           | W      |       | F    | S              | S                    |
|             | <b>H</b>    | J.     |       |      |                |                      |
| REST        | REST        | 20KM   | 10KM  | REST | 37.5KM         | REST                 |
| WEEK 12: Se | ptember 25  |        |       |      |                |                      |
| M           |             | W      |       | F    | LET'S DO THIS! |                      |
|             | A D         | A.     |       |      | 50KM           | Ride for Cancer      |
| REST        | 10KM        | 7.5KM  | REST  | REST |                | BMO Bank of Montreal |